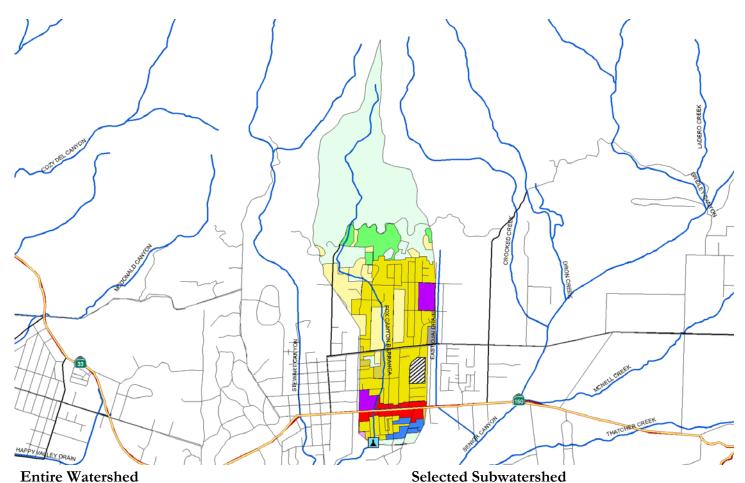

| Entire Watershe | C |
|-----------------|---|
|-----------------|---|

| Land Use                | Acres  | % of Total Watershed |
|-------------------------|--------|----------------------|
| Agriculture             | 83.1   | 3.0%                 |
| Cemeteries              | 3.8    | 0.1%                 |
| Com_Indus. Mix          | 7.6    | 0.3%                 |
| Commercial              | 155.1  | 5.6%                 |
| Facility                | 43.2   | 1.5%                 |
| Industrial_3            | 13.2   | 0.5%                 |
| No Info Given           | 55.6   | 2.0%                 |
| Recreation              | 312.1  | 11.2%                |
| Res.1                   | 620.7  | 22.2%                |
| Res.2                   | 61.3   | 2.2%                 |
| Res.3                   | 534.8  | 19.1%                |
| Res.4                   | 3.3    | 0.1%                 |
| Schools                 | 100.6  | 3.6%                 |
| Utilities               | 32.9   | 1.2%                 |
| Vacant Undifferentiated | 767.1  | 27.5%                |
| Totals                  | 2794.7 | 100.0%               |

## Selected Subwatershed

| Land Use                | Acres | % of Total Watershed |
|-------------------------|-------|----------------------|
| Agriculture             | 37.3  | 5.0%                 |
| Commercial              | 23.8  | 3.2%                 |
| Facility                | 4.1   | 0.6%                 |
| Industrial_3            | 11.4  | 1.5%                 |
| No Info Given           | 10.0  | 1.3%                 |
| Recreation              | 0.1   | 0.0%                 |
| Res.1                   | 84.3  | 11.3%                |
| Res.2                   | 8.0   | 1.1%                 |
| Res.3                   | 210.9 | 28.2%                |
| Res.4                   | 0.1   | 0.0%                 |
| Schools                 | 20.2  | 2.7%                 |
| Utilities               | 1.0   | 0.1%                 |
| Vacant Undifferentiated | 337.5 | 45.1%                |
| Totals                  | 748.6 | 100.0%               |