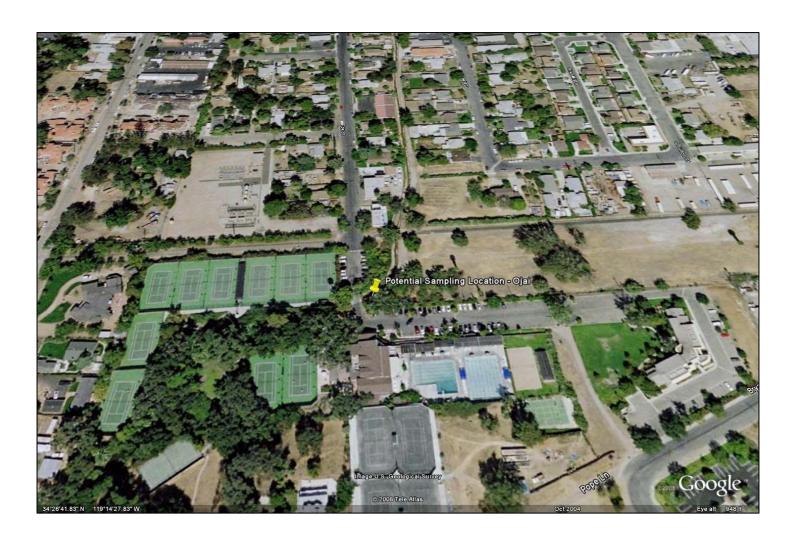

## <u>Ojai</u>

Waterbody: Fox Canyon Barranca (tributary to San Antonio Creek)
Location: Concrete box channel upstream Ojai Valley Athletic Club and downstream pedestrian walkway (34°26'41.25"N, 119°14'28.43"W)
Pros: Numerous bridges to sample from, located behind VCWPD gate, likely well-defined rating table
Cons: Some potential for vandalism
Outstanding Site Selection Tasks: Work with
VCWPD O&M to ensure enclosure doesn't interfere with maintenance activities
Other Potential Sites: Downstream where Stewart
Canyon crosses beneath Ventura St. (bioassessment #8)
Dry Season Flow Potential: Likely intermittent yearround flow due to urban runoff