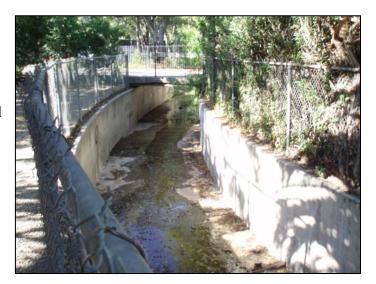

## <u>Ojai</u>

Waterbody: Fox Canyon Barranca (tributary to San Antonio Creek)
Location: Concrete box channel upstream Ojai Valley Athletic Club and downstream pedestrian walkway (34°26'41.25"N, 119°14'28.43"W)
Pros: Numerous bridges to sample from, located behind VCWPD gate, likely well-defined rating table
Cons: Some potential for vandalism
Outstanding Site Selection Tasks: Work with
VCWPD O&M to ensure enclosure doesn't interfere with maintenance activities
Other Potential Sites: Downstream where Stewart
Canyon crosses beneath Ventura St. (bioassessment #8)
Dry Season Flow Potential: Likely intermittent yearround flow due to urban runoff